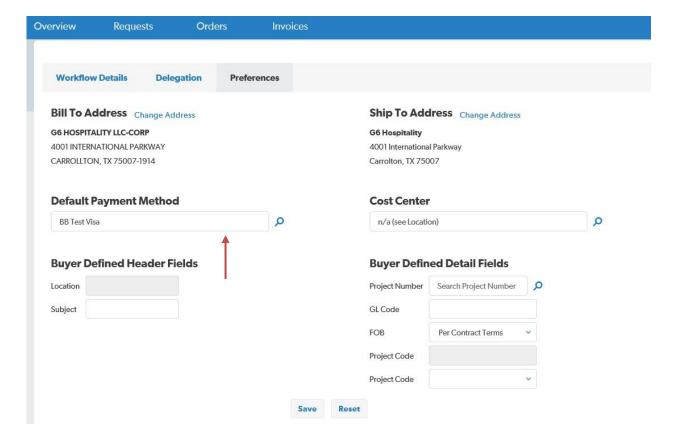

# How to set your Default Credit Card

On the home page, hover your mouse over Your Name, then click on "Profile"

Search for your credit card in the Default Payment Method Field. Once the card is located, click Save.