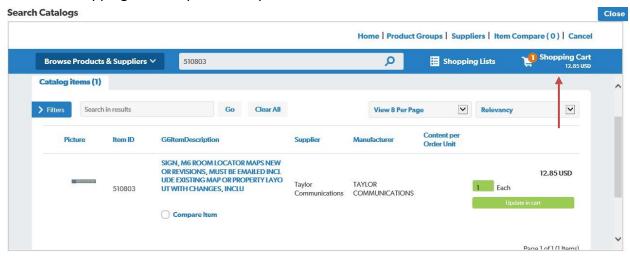

## How to order items in Marketplace

Key in item number or search term in the Search the Catalog search box.

Example: key in "510803", then click search icon

### Key in quantity needed and click "Add to Cart" button

#### Click on "Shopping Cart" to process requisition