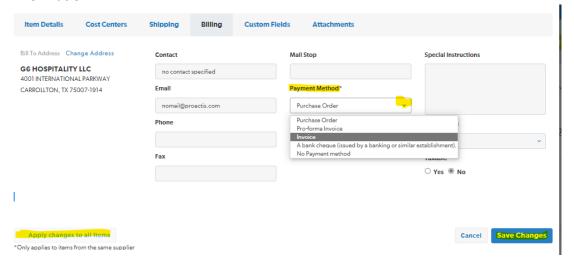

#### Review/Update your order:

Click on box highlighted on the left below, then click on "Details" highlighted on the bottom right.

Click on the "Billing" tab from the box that pops up, then select the payment for the credit card saved to the account from the dropdown box. Click on "Apply changes to all items" on the left, then "Save Changes" on the right. Users can also verify shipping address and contact information.