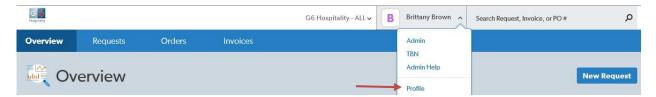

# How to set your Default Credit Card

On the home page, hover your mouse over Your Name, then click on "Profile"

Search for your credit card in the Default Payment Method Field. Once the card is located, click Save.