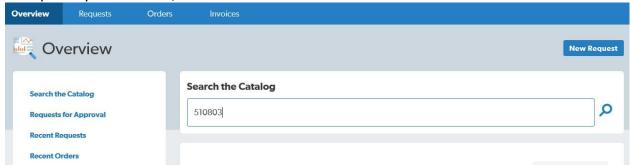

## How to order items in Marketplace

Key in item number or search term in the Search the Catalog search box.

Example: key in "510803", then click search icon