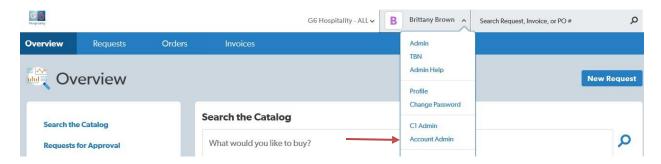

- On the home page, hover your mouse over Your Name
- Click on Account Admin

Fill in your information and click Save. The Credit Card Description is a name you want give to the card in the system. Fill