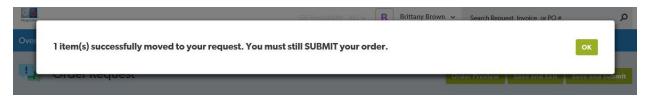

## The following message will appear. Click "OK"

How to use Marketplace March 13, 2024