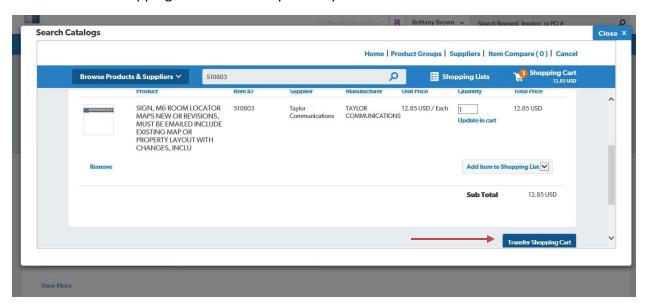

4

Use the <a href="http://www.g6hpurchasingco.com/">http://www.g6hpurchasingco.com/</a> link to log into new marketplace.



Once you are logged in, you will set up your Payment Type

- On the home page, hover your mouse over Your Name
- Click on Account Admin



Fill in your information and click Save. The Credit Card Description is a name you want give to the card in the system. Fill

Only you and the supplier can see your credit card information

## How to order items in Marketplace

Key in item number or search term in the Search the Catalog search box.

Example: key in "510803", then click search icon



### Key in quantity needed and click "Add to Cart" button



#### Click on "Shopping Cart" to process requisition



### Click "Transfer Shopping Cart" button to process your order



## The following message will appear. Click "OK"



How to use Marketplace March 13, 2024

#### Review/Update your order:

Click on box highlighted on the left below, then click on "Details" highlighted on the bottom right.



Click on the "Billing" tab from the box that pops up, then select the payment for the credit card saved to the account from the dropdown box. Click on "Apply changes to all items" on the left, then "Save Changes" on the right. Users can also verify shipping address and contact information.



How to use Marketplace March 13, 2024

Once the box closes, click on "Order Preview" to make sure that all changes needed were saved. If everything looks as needed.



Click "Save and Submit" to send your order to the supplier.



For any PO status needed once it's been submit