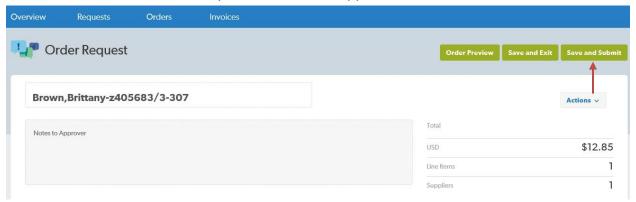

How to use Marketplace March 13, 2024

Once the box closes, click on "Order Preview" to make sure that all changes needed were saved. If everything looks as needed.

Click "Save and Submit" to send your order to the supplier.