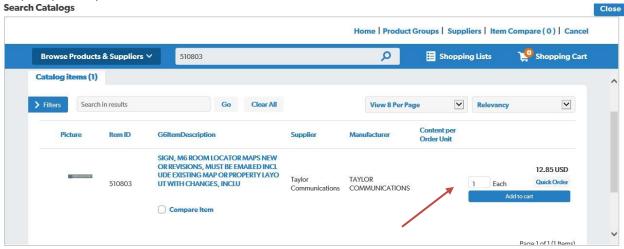

# How to enter your Credit Card Information in Marketplace

March 13, 2024

Use the <a href="http://www.g6hpurchasingco.com/">http://www.g6hpurchasingco.com/</a> link to log into new marketplace.



Once you are logged in, you will set up your Payment Type

- On the home page, hover your mouse over Your Name
- Click on Account Admin



Fill in your information and click Save. The Credit Card Description is a name you want give to the card in the system. Fill

Only you and the supplier can see your credit card information

## How to order items in Marketplace

Key in item number or search term in the Search the Catalog search box.

Example: key in "510803", then click search icon



### Key in quantity needed and click "Add to Cart" button



#### Click on "Shopping Cart" to process requisition



### Click "Transfer Shopping Cart" button to process your order



## The following message will appear. Click "OK"



How to use Marketplace March 13, 2024

#### Review/Update your order:

Click on box highlighted on the left below, then click on "Details" highlighted on the bottom right.



Click on the "Billing" tab from the box that pops up, then select the payment for the credit card saved to the account from the dropdown box. Click on "Apply changes to all items" on the left, then "Save Changes" on the right. Users can also verify shipping address and contact information.



How to use Marketplace March 13, 2024

Once the box closes, click on "Order Preview" to make sure that all changes needed were saved. If everything looks