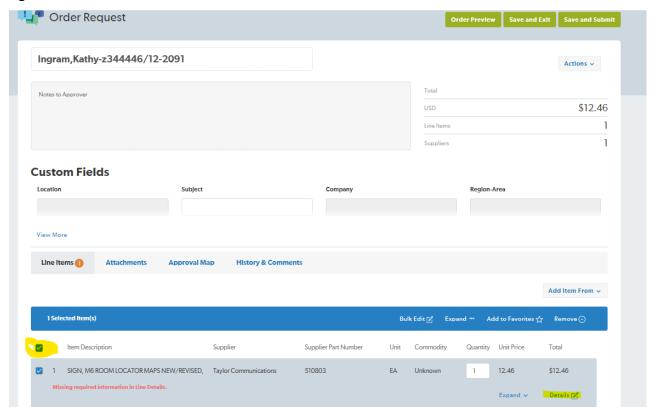

#### Review/Update your order:

Click on box highlighted on the left below, then click on "Details" highlighted on the bottom right.

Click on the "Billing" tab from the box that pops up, then select the payment for the credit card saved to the account from the dropdown box. Click on "Apply changes to all items" on the left, then "Save Changes" on the right. Users can also verify shipping address and contact information.

How to use Marketplace March 13, 2024

Once the box closes, click on "Order Preview" to make sure that all changes needed were saved. If everything looks as needed.

Click "Save and Submit" to send your order to the supplier.