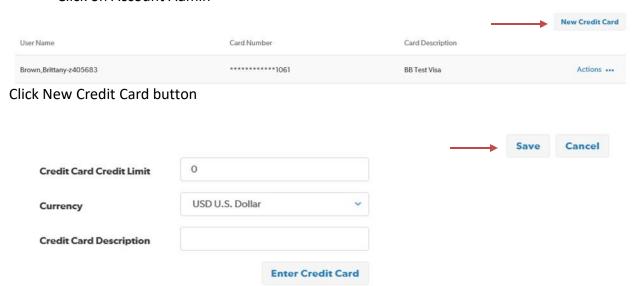

- On the home page, hover your mouse over Your Name
- Click on Account Admin

Fill in your information and click Save. The Credit Card Description is a name you want give to the card in the system. Fill

Only you and the supplier can see your credit card information